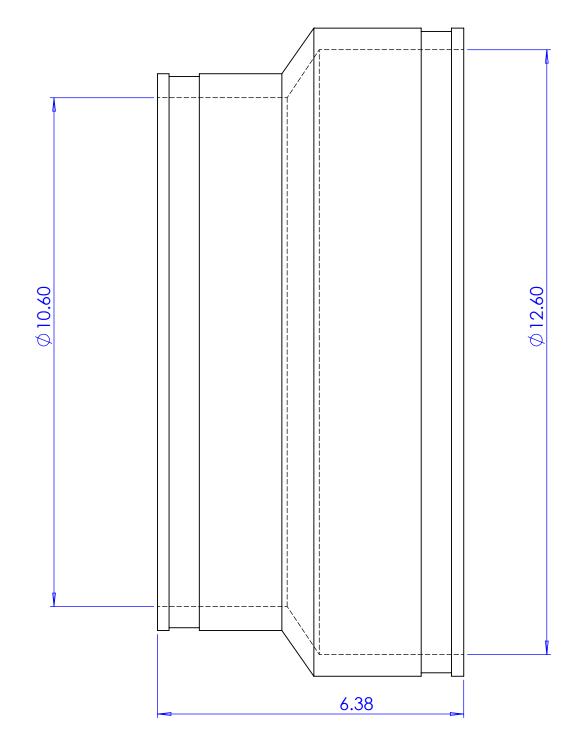

DESCRIPTION:

10" West Coast Clay to 10" Cast Iron, Plastic

D. Brady

DATE:

6/25/2014

SCALE:

not to scale

SHEET 1 OF 1

TOLERANCES:
.X= Fractional ±
.XX= ±.06
ANG.= ±3°
UNLESS OTHERWISE SPECIFIED

|  | Part Weight     | 6.10 lbs.                       | Installation Torque | 60" Lbs.             | UNITS:               | SIZE: | DESIGNER: |
|--|-----------------|---------------------------------|---------------------|----------------------|----------------------|-------|-----------|
|  | Min/Max Temp.   | -30/140 Degrees F               | Conforms to ASTM    | D5926, C1173         | INCHES               | A     |           |
|  | Pressure Tested | 4.3 PSI                         | Clamps used         | 300 Series Stainless | 3RD ANGLE PROJECTION |       | CHECKER:  |
|  | Material        | Flexible PVC 60 Duro<br>Shore A | Box Quantity        |                      | DO NOT SCALE DRAWING |       | CHECKER.  |