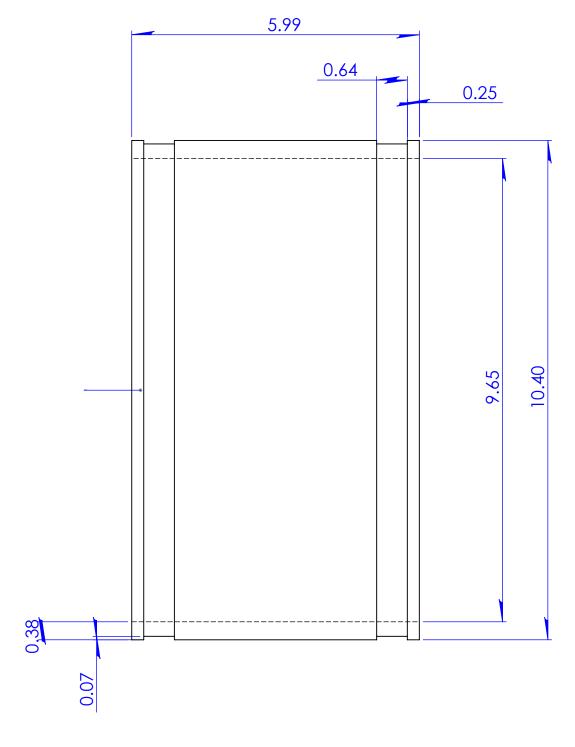

- -Clamp: Part Number NBC-15.125-2, 2 pcs.
- -Shear Ring: Part Number SRC-35, 1 pc. -See additional drawings for these parts.

300 S. DAYTON ST. DAVISON, MI 48423 PH: 810-653-9626 FAX:810-654-2616

| Part Weight         | 4.54 lbs.                       | TOLERANCES:  .X= Fractional ±  .XX= ±.060  .XXX=±.032  ANG.= ±0.5°  UNLESS OTHERWISE SPECIFIED |      | DESC    |
|---------------------|---------------------------------|------------------------------------------------------------------------------------------------|------|---------|
| Min/Max Temp.       | -30/140 Degrees F               |                                                                                                |      |         |
| Pressure Tested     | 4.3 PSI                         |                                                                                                |      |         |
| Material            | Flexible PVC 60 Duro<br>Shore A |                                                                                                |      |         |
| Installation Torque | 60" Lbs.                        |                                                                                                |      |         |
| Conforms to ASTM    | D5926, C1173                    |                                                                                                |      | DESIGNI |
| Box Quantity        | 20                              | UNITS:<br>INCHES                                                                               | SIZE | DESIGN  |
| Clamps used         | 300 Series                      |                                                                                                |      |         |
| -                   |                                 | 3RD ANGLE PROJECTION DO NOT SCALE DRAWING                                                      |      | CHECK   |

SCRIPTION:

Coupling 8" Clay x 8" Clay

5001-88RC

SCALE not to scale D. Brady CKER: 8/19/2008 SHEET 1 OF 1