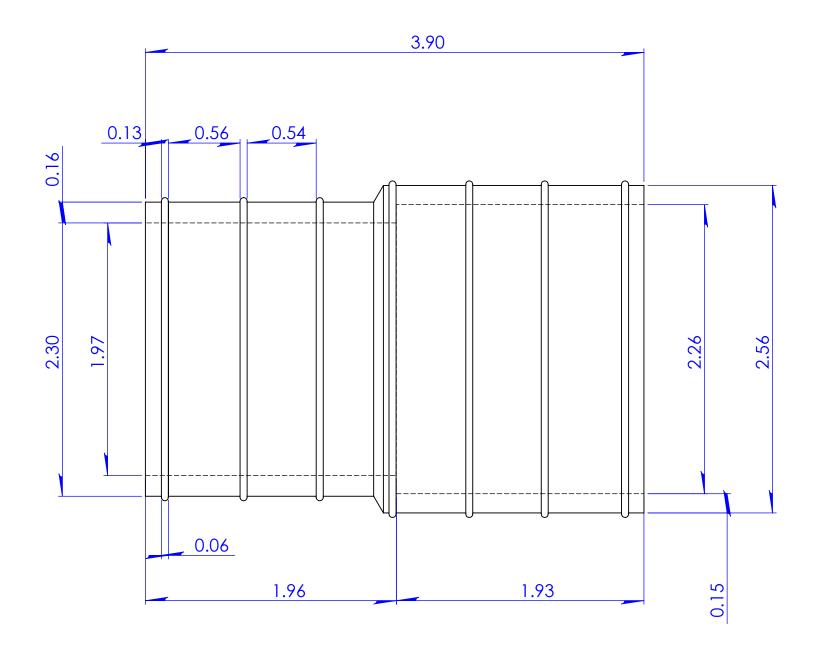

300 S. DAYTON ST. DAVISON, MI 48423 PH: 810-653-9626 FAX:810-654-2616

\*This Part requires two clamps, part numbers 032-300 & 038-300. See additional drawings for information on these clamps.

|  | Part Weight         | 0.35 lbs.                       | TOLERANCES:                                                           |            |
|--|---------------------|---------------------------------|-----------------------------------------------------------------------|------------|
|  | Min/Max Temp.       | -30/140 Degrees F               | .X= Fractional ±                                                      |            |
|  | Pressure Tested     | 4.3 PSI                         | .XX= ±.060<br>.XXX=±.032<br>ANG.= ±0.5°<br>unless otherwise specified |            |
|  | Material            | Flexible PVC 60 Duro<br>Shore A |                                                                       |            |
|  | Installation Torque | 60" Lbs.                        |                                                                       |            |
|  | Conforms to ASTM    | D5926, C1173                    |                                                                       |            |
|  | Box Quantity        | 20                              | INCHES                                                                | SIZE       |
|  | Clamps used         | 300 Series                      |                                                                       | <i>,</i> , |
|  |                     |                                 | 3RD ANGLE PROJECTION                                                  |            |

DESCRIPTION:

 $.XX = \pm .060$   $.XXX = \pm .032$   $ANG. = \pm 0.5^{\circ}$ ESS OTHERWISE SPECIFIED

Coupling 1 1/2" Plastic Socket x 1 1/2" Plastic/CI

1059-150