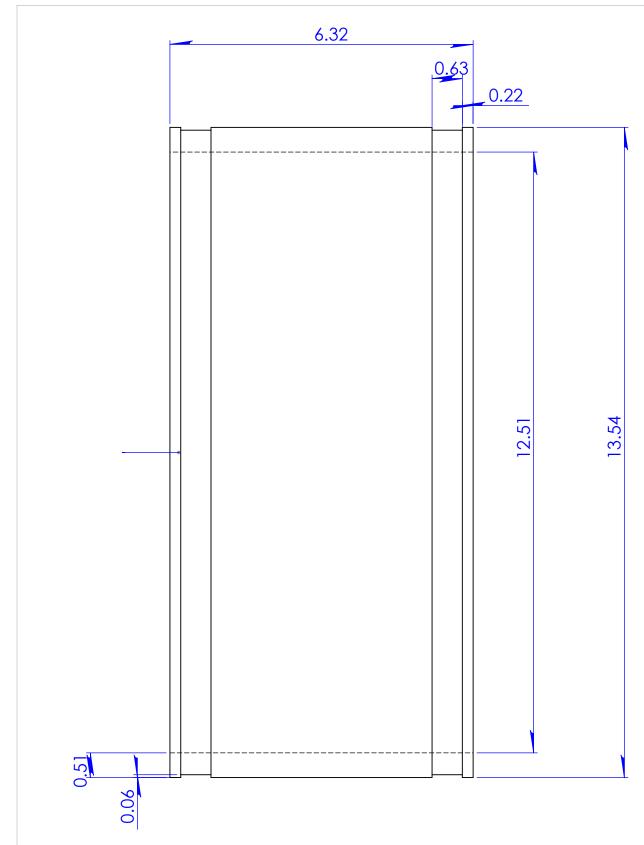

-Clamp: Part Number 212-300, 2 pcs.
-Shear Ring: Part Number SRC-46, 1 pc.
-See additional drawings for these parts.

PROPRIETARY AND CONFIDENTIAL

THE INFORMATION CONTAINED IN THIS DRAWING IS THE SOLE PROPERTY OF FERNCO, INC. ANY REPRODUCTION IN PART OR AS A WHOLE WITHOUT THE WRITTEN PERMISSION OF FERNCO, INC. IS PROHIBITED.

300 S. DAYTON ST. DAVISON, MI 48423 PH: 810-653-9626 FAX:810-654-2616

|   | Part Weight         | 7.99 lbs.                       | TOLERANCES:<br>.X= Fractional ±<br>.XX= ±.060<br>.XXX=±.032 |      |  |
|---|---------------------|---------------------------------|-------------------------------------------------------------|------|--|
|   | Min/Max Temp.       | -30/140 Degrees F               |                                                             |      |  |
|   | Pressure Tested     | 4.3 PSI                         |                                                             |      |  |
|   | Material            | Flexible PVC 60 Duro<br>Shore A | .^^_ ±0.5°                                                  |      |  |
|   | Installation Torque | 60" Lbs.                        | UNLESS OTHERWISE SPECIFIED                                  |      |  |
|   | Conforms to ASTM    | D5926, C1173                    |                                                             |      |  |
|   | Box Quantity        |                                 | INCHES                                                      | SIZE |  |
| Į | Clamps used         | 300 Series                      |                                                             |      |  |
|   |                     |                                 | 3RD ANGLE PROJECTION                                        |      |  |

ERANCES: ractional±

 $.XX = \pm .060$   $XXX = \pm .032$   $.XX = \pm .0.5$ HERWISE SPECIFIED

DESCRIPTION:

Coupling 12" Cast Iron/Plastic x 12" Cast Iron/Plastic

1056-1212RC

| UNITS: INCHES                | SIZE | D. Brady |       |           | scale not to scale |
|------------------------------|------|----------|-------|-----------|--------------------|
| 3RD ANGLE PR<br>DO NOT SCALE |      |          | DATE: | 8/19/2008 | SHEET 1 OF 1       |